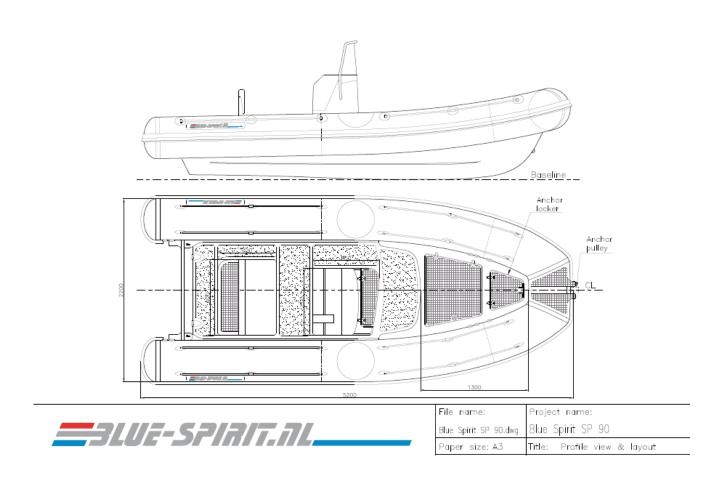

#### **SPECIFICATIONS:**

Hull: GRP—with anti-sliding deck, drain plugs in

hull and from the deck.

Deck is self draining.

Tube: Hypalon neoprene 1670 dtex air collar with cell / with individual chambers. Each chamber with valve

#### **Dimensions:**

Length: I.o.a.: 4,90 / 5,20 / 5,70 meter Beam o.a.: 2.00 / 2.20 / 2.30 meter

Tube diameter: 0.54 m

Weight.: 230 / 270 / 334 KG

Capacity:

Persons: 8 / 10 / 14 persons

Engine:

Max HP: Outboard 65 / 85 / 125 HP Max

**Outfitting:** 

Steering console: With Lexan window. and hatch for easy access for equipment.

Bench at steering position. Backward bench, front seating arrangment . Several lockable hatches.