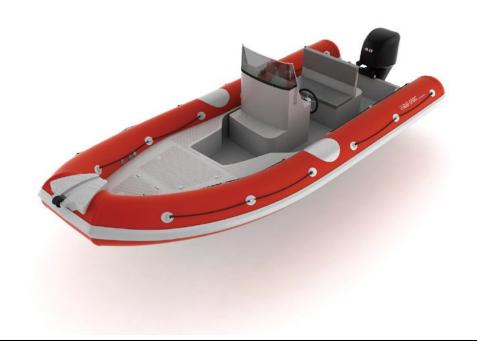

#### **Brand: Blue Spirit**

Model: SP 80 / SP90 / SP100 RIB

Deep V—Steel. RIB -Crew transport—Survey—diving—

Patrol duties.

Building year: NEW

Speed: Depending engine choise.

#### **SPECIFICATIONS:**

Hull: GRP—with anti-sliding deck, drain plugs in

hull and from the deck.

Deck is self draining.

Tube: Hypalon neoprene 1670 dtex air collar with cell / with individual chambers. Each chamber with valve

#### **Dimensions:**

Length: I.o.a.: 4,90 / 5,20 / 5,70 meter Beam o.a.: 2.00 / 2.20 / 2.30 meter

Tube diameter: 0.54 m

Weight.: 230 / 270 / 334 KG

Capacity:

Persons: 8 / 10 / 14 persons

Engine:

Max HP: Outboard 65 / 85 / 125 HP Max

**Outfitting:** 

Steering console: With Lexan window. and hatch for easy access for equipment.

Bench at steering position. Backward bench, front seating arrangment . Several lockable hatches.