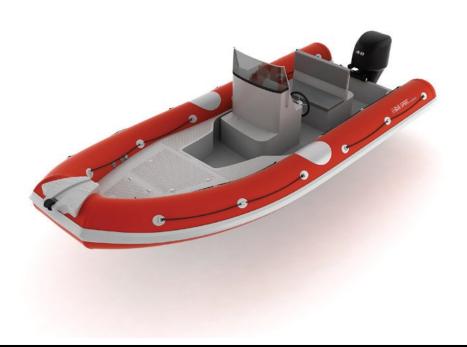

#### **Brand: Blue Spirit**

Model: SP 80 / SP90 / SP100 RIB

Deep V—Steel. RIB -Crew transport—Survey—diving—

Patrol duties.

Building year: NEW

Speed: Depending engine choise.

#### **SPECIFICATIONS:**

Hull: GRP—with anti-sliding deck, drain plugs in

hull and from the deck.

Deck is self draining.

Tube: Hypalon neoprene 1670 dtex air collar with cell / with individual chambers. Each chamber with valve

#### **Dimensions:**

Length: I.o.a.: 4,90 / 5,20 / 5,70 meter Beam o.a.: 2.00 / 2.20 / 2.30 meter

Tube diameter: 0.54 m

Weight.: 230 / 270 / 334 KG

Capacity:

Persons: 8 / 10 / 14 persons

Engine:

Max HP: Outboard 65 / 85 / 125 HP Max

**Outfitting:** 

Steering console: With Lexan window. and hatch for easy access for equipment.

Bench at steering position. Backward bench, front seating arrangment . Several lockable hatches.