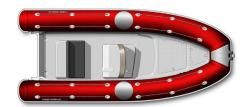

#### **Brand: Blue Spirit**

Model: SP 80 / SP90 / SP100 RIB

Deep V—Steel. RIB -Crew transport—Survey—diving—

Patrol duties.

Building year: NEW

Speed: Depending engine choise.

#### **SPECIFICATIONS:**

Hull: GRP—with anti-sliding deck, drain plugs in

hull and from the deck.

Deck is self draining.

Tube: Hypalon neoprene 1670 dtex air collar with cell / with individual chambers. Each chamber with valve

#### **Dimensions:**

Length: I.o.a.: 4,90 / 5,20 / 5,70 meter Beam o.a.: 2.00 / 2.20 / 2.30 meter

Tube diameter: 0.54 m

Weight.: 230 / 270 / 334 KG

Capacity:

Persons: 8 / 10 / 14 persons

Engine:

Max HP: Outboard 65 / 85 / 125 HP Max

**Outfitting:** 

Steering console: With Lexan window. and hatch for easy access for equipment.

Bench at steering position. Backward bench, front seating arrangment . Several lockable hatches.